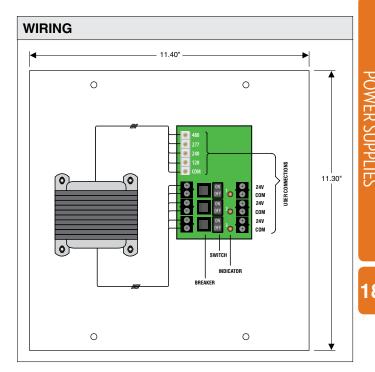

#### **DESCRIPTION**

The PSH300A and PSH500A are power sources that are pre-packaged in a metal enclosure and provide isolated, 24 VAC, 100VA, Class 2 outputs. The panel mount versions, PSMN300A and PSMN500A are provided without the metal enclosure. All models accept 480/277/240/120 VAC input and have combination on/off switch/circuit breakers to control each output. Other handy features include LED indication of each output and terminal strip wiring.

### **FEATURES**

- NEMA 1 enclosed or panel mount models
- · Combination on/off switch/circuit breakers for each output
- · Terminal strip wiring
- · LED indication of each output
- · Class 2, UL Listed

#### **SPECIFICATIONS Primary Voltage** 480/277/240/120 VAC 50/60 Hz **Output Voltage** Isolated 24 VAC, 100 VA Class 2 **Output Control** Combination on/off switch and 4A circuit breaker for each 24 VAC output **Output Indication** Red LED for each 24 VAC output **Dimensions PSH Models:** 12.125"H x 12.125"W x 6.0"D (30.8 x 30.8 x 15.2 cm) **PSMN Models:** 11.33"H x 11.4"W x 7.0"D (22.8 x 28.9 x 17.8 cm) CE, RoHS **Approvals** Weight PSH300A: 18.0 lb (8.17 kg) PSH500A: 30.16 lb (8.17 kg) PSMN300A: 12.38 lb (5.62 kg) PSMN500A: 20.6 lb (9.4 kg) Warranty 1 Year