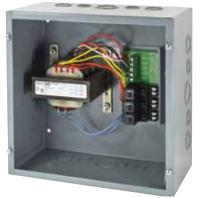

#### **DESCRIPTION**

The PSH300A and PSH500A are power sources that are pre-packaged in a metal enclosure and provide isolated, 24 VAC, 100VA, Class 2 outputs. The panel mount versions, PSMN300A and PSMN500A are provided without the metal enclosure. All models accept 480/277/240/120 VAC input and have combination on/off switch/circuit breakers to control each output. Other handy features include LED indication of each output and terminal strip wiring.

### **FEATURES**

- NEMA 1 enclosed or panel mount models
- · Combination on/off switch/circuit breakers for each output
- · Terminal strip wiring
- · LED indication of each output
- · Class 2, UL Listed

#### PSH300A