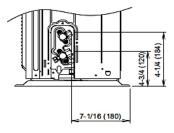

## **PRODUCT FEATURES**

- Up To 0.8" WC
- Quiet Operation (as low as 24 db)
- Automatic Static Pressure Detection
- Heating Operation Rated Down to -5 °F
- Built in Drain Pump
- Lineset Length up to 66ft
- Controls Sold Seperately
- BACnet Compatible