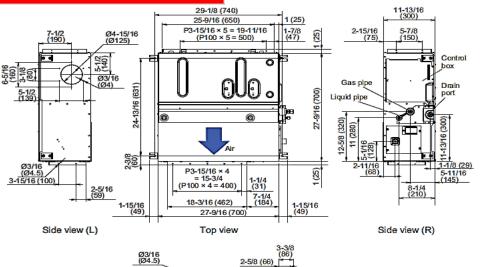

## 12,000 BTU Single Zone Mid Static Duct System

| Date         |                               |
|--------------|-------------------------------|
| Approval     |                               |
| Construction |                               |
| Unit No      |                               |
| Drawing No _ |                               |
|              | Approval Construction Unit No |

## **PRODUCT FEATURES**

- Up To 0.8" WC
- Quiet Operation (as low as 24 db)
- Automatic Static Pressure Detection
- Heating Operation Rated Down to -5 °F
- Built in Drain Pump
- Lineset Length up to 66ft
- Controls Sold Seperately
- BACnet Compatible