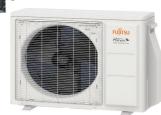

## **Inverter Driven Heat Pump**

## 12,000 BTU Single Zone Mid Static Duct System

| Date         |                               |
|--------------|-------------------------------|
| Approval     |                               |
| Construction |                               |
| Unit No      |                               |
| Drawing No _ |                               |
|              | Approval Construction Unit No |