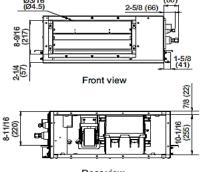

## 12,000 BTU Single Zone Mid Static Duct System

| Date         |                               |
|--------------|-------------------------------|
| Approval     |                               |
| Construction |                               |
| Unit No      |                               |
| Drawing No _ |                               |
|              | Approval Construction Unit No |

## **PRODUCT FEATURES**

- Up To 0.8" WC
- Quiet Operation (as low as 24 db)
- Automatic Static Pressure Detection
- Heating Operation Rated Down to -5 °F
- Built in Drain Pump
- Lineset Length up to 66ft
- Controls Sold Seperately
- BACnet Compatible