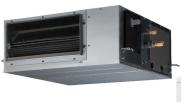

## **Inverter Driven Heat Pump**

## 12,000 BTU Single Zone Mid Static Duct System

| Date         |                               |
|--------------|-------------------------------|
| Approval     |                               |
| Construction |                               |
| Unit No      |                               |
| Drawing No _ |                               |
|              | Approval Construction Unit No |

## **PRODUCT FEATURES**

- Up To 0.8" WC
- Quiet Operation (as low as 24 db)
- Automatic Static Pressure Detection
- Heating Operation Rated Down to -5 °F
- Built in Drain Pump
- Lineset Length up to 66ft
- Controls Sold Seperately
- BACnet Compatible