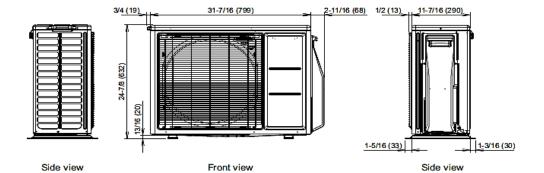

## **PRODUCT FEATURES**

- Up To 0.8" WC
- Quiet Operation (as low as 24 db)
- Automatic Static Pressure Detection
- Heating Operation Rated Down to -5 °F
- Built in Drain Pump
- Lineset Length up to 66ft
- Controls Sold Seperately
- BACnet Compatible