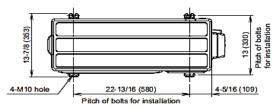

## **PRODUCT FEATURES**

- Up To 0.8" WC
- Quiet Operation (as low as 24 db)
- Automatic Static Pressure Detection
- Heating Operation Rated Down to -5 °F
- Built in Drain Pump
- Lineset Length up to 66ft
- Controls Sold Seperately
- BACnet Compatible